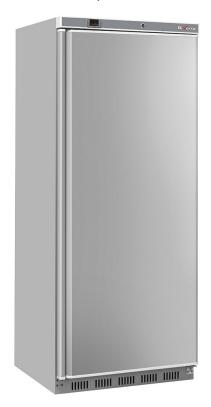

# ABS | Upright Cabinets REFRIGERATED UPRIGHT ▶ GN2/1 ▶ INOX

#### **GENERAL FEATURES**

| GN2/1 Refrigerated upright (600 Lt.)                                                    | • |
|-----------------------------------------------------------------------------------------|---|
| Gray coated plate external cabinet and door in stainless steel, thermoformed internally | • |
| Roll-bond evaporator system with fan assisted cooling                                   | • |
| Automatic compressor cycle defrost                                                      | • |
| Foaming Agent Cyclopentane (60mm per side)                                              | • |
| Digital Thermostat                                                                      | • |
| Removable Gasket                                                                        | • |
| Reversible door                                                                         | • |
| Handle along door profile                                                               | • |
| Doors lock fitted as standard                                                           | • |
| Adjustable shelves: 4 Pcs + 1 BOTTOM Shelf                                              | • |
| N.2 Adjustable feet + N.2 Rollers at the back                                           | • |
| Energy efficiency class: D                                                              | • |

### **TECHNICAL SPECIFICATIONS**

| Capacity                         | 600 L        |
|----------------------------------|--------------|
| Temperature                      | +2°C ~ +10°C |
| Consumption                      | 1.94 kWh/24h |
| Rated Power                      | 200 W        |
| Noise level                      | 57 dB(A)     |
| Net Weight                       | 85 Kg        |
| Gross Weight                     | 97 Kg        |
| External Dimensions (WxDxH mm)   | 780x730x1890 |
| Internal Dimensions (WxDxH mm)   | 660x585x1680 |
| Packaging dimensions (WxDxH mm)  | 812x757x2030 |
| Loading quantities 20'/40'/40'HQ | 21/42/42     |

# WR-PV60-XP