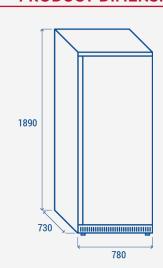

### **TECHNICAL SPECIFICATIONS**

| Capacity                         | 600 L        |
|----------------------------------|--------------|
| Temperature                      | +2°C ~ +10°C |
| Consumption                      | 1.94 kWh/24h |
| Rated Power                      | 200 W        |
| Noise level                      | 57 dB(A)     |
| Net Weight                       | 85 Kg        |
| Gross Weight                     | 97 Kg        |
| External Dimensions (WxDxH mm)   | 780x730x1890 |
| Internal Dimensions (WxDxH mm)   | 660x585x1680 |
| Packaging dimensions (WxDxH mm)  | 812x757x2030 |
| Loading quantities 20'/40'/40'HQ | 21/42/42     |

## **PRODUCT DIMENSIONS**