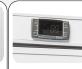

#### **GENERAL FEATURES**

| GN2/1 Refrigerated upright (600 Lt.)                                                    | • |
|-----------------------------------------------------------------------------------------|---|
| Gray coated plate external cabinet and door in stainless steel, thermoformed internally | • |
| Roll-bond evaporator system with fan assisted cooling                                   | • |
| Automatic compressor cycle defrost                                                      | • |
| Foaming Agent Cyclopentane (60mm per side)                                              | • |
| Digital Thermostat                                                                      | • |
| Removable Gasket                                                                        | • |
| Reversible door                                                                         | • |
| Handle along door profile                                                               | • |
| Doors lock fitted as standard                                                           | • |
| Adjustable shelves: 4 Pcs + 1 BOTTOM Shelf                                              | • |
| N.2 Adjustable feet + N.2 Rollers at the back                                           | • |
| Energy efficiency class: D                                                              | • |

#### **DETAILS**

Cabinet suitable for GN2/1 pans

Cabinet suitable for N.2 GN1/1 pans

Digital Thermostat