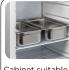

#### **DETAILS**

Cabinet suitable for GN2/1 pans

Cabinet suitable for N.2 GN1/1 pans

Digital Thermostat