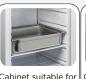

#### **DETAILS**

Cabinet suitable for GN2/1 pans

Cabinet suitable for N.2 GN1/1 pans

Digital Thermostat